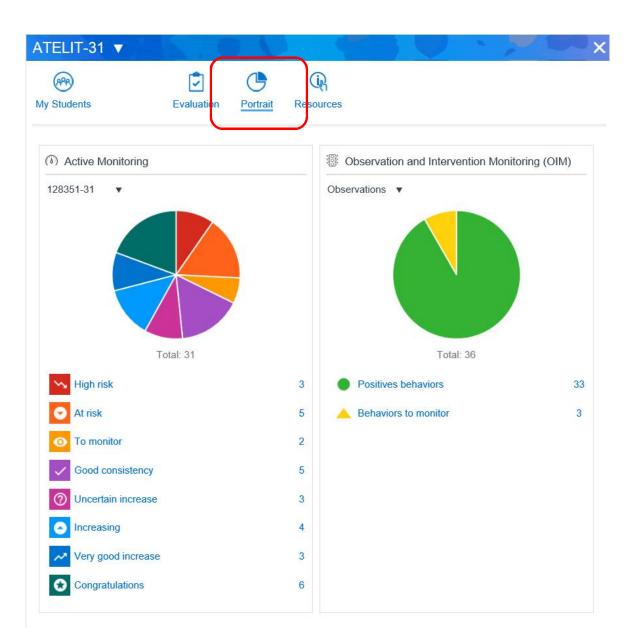

# Mozaïk-Portail for Teachers: April 2019

- Schedule
- Communication with students
- Entry of attendance and results
- Observation/intervention monitoring (OIM)

| <b>7 mozaïk</b> portail Teacher           |                    |                   | (Fr) Anne-Marie ▼            |
|-------------------------------------------|--------------------|-------------------|------------------------------|
| Monday June 11 <sup>th</sup>              | 🛞 My Groups        |                   |                              |
| 10:50 FRA108-01<br>12:35 Room N-207       |                    |                   | Email Post                   |
| Display in week mode 📎                    | 102                | ATELIT-31         | FRA108-01                    |
| My Data Posts history                     | FRA108-02          | FRA108-03         |                              |
|                                           | Resources          |                   |                              |
|                                           | ~                  | My resources > My | v organisation's resources 》 |
|                                           | Alloprof           |                   | ffice 365                    |
|                                           | Carrefour éducatio | n (ig si          | te web de la grics           |
|                                           | GPH GPI-Internet   |                   |                              |
|                                           |                    |                   |                              |
| École secondaire Notre-Dame<br>Contact us |                    |                   |                              |

| Portrait      Active Monitoring |   |                           |                                           |
|---------------------------------|---|---------------------------|-------------------------------------------|
| 128351-31 🔻                     |   |                           |                                           |
| High risk (3)                   | ^ | Laurie Lecours<br>3454323 |                                           |
| Laurie<br>Lecours               |   | -                         | Consult the student's record<br>♦ Write ✓ |
| William<br>Légaré               |   |                           | Record an observation / intervention      |
| Vicky<br>Morin                  |   | High risk                 |                                           |
| At risk (5)                     | ~ |                           |                                           |
| To monitor (2)                  | ~ |                           |                                           |
| Good consistency (5)            | ~ |                           |                                           |
| O Uncertain increase (3)        | ~ |                           |                                           |
| O Increasing (4)                | ~ |                           |                                           |
| Very good increase (3)          | ~ |                           |                                           |
| Congratulations (6)             | ~ |                           |                                           |
|                                 |   |                           |                                           |
| École secondaire Notre-Dame     |   |                           |                                           |