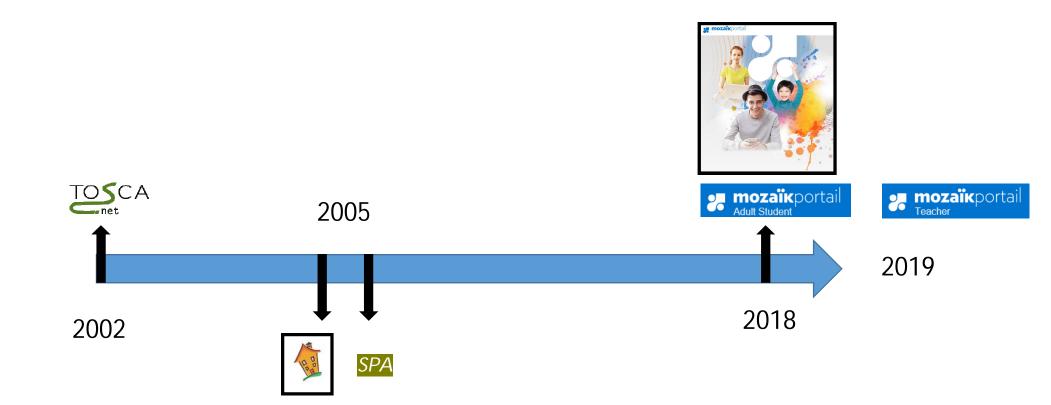

#### Mozaïk-Portail in the youth sector

- Mozaïk-Registration: 52 School Boards + 3 more this year, 5th year
- Mozaïk-Portail for Parents: 63 School Boards, 3rd year
- Mozaïk-Portail for Students and Teachers: being tested in 5 School Boards, but 3950 teachers are already using it