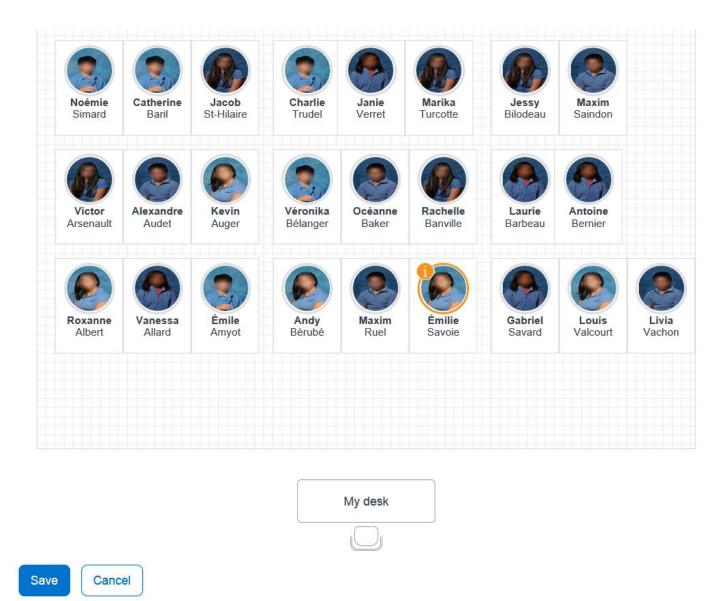

| <b>7 mozaïk</b> portail     |                    |          |           |   |      | Fr       | ) Anne-N | ⁄larie ▼ |
|-----------------------------|--------------------|----------|-----------|---|------|----------|----------|----------|
| FRA108-02 V                 | K. (               |          |           |   | 6    | 2        |          | ×        |
| My Students                 | <b>Evaluation</b>  | Portrait | Resources |   |      |          |          |          |
| Settings ^ Place auton      | natically V        |          |           |   |      |          |          |          |
| Seating plan name           | Classroom of       |          |           |   |      |          |          |          |
| Display                     | Grouped (3x2)      |          |           | ~ |      |          |          |          |
| Nb. columns (groups of)     | Traditional rows/o | columns  |           |   |      |          |          |          |
| Total seats                 | Grouped (1x2)      |          |           |   |      |          |          |          |
|                             | Grouped (1x3)      |          |           |   |      |          |          |          |
| To place students, choo     | Grouped (2x1)      |          |           |   |      |          |          |          |
| Collapse                    | Grouped (2x2)      |          |           |   |      |          |          |          |
| 1 25 students left to place | Grouped (2x3)      |          |           |   |      |          |          |          |
|                             | Grouped (3x1)      |          |           |   |      |          |          |          |
|                             | Grouped (3x2)      |          |           |   | lwar | nt to mo | ve       |          |
|                             |                    |          |           |   | 🔘 d  | esks     | 🔿 studei | nts      |