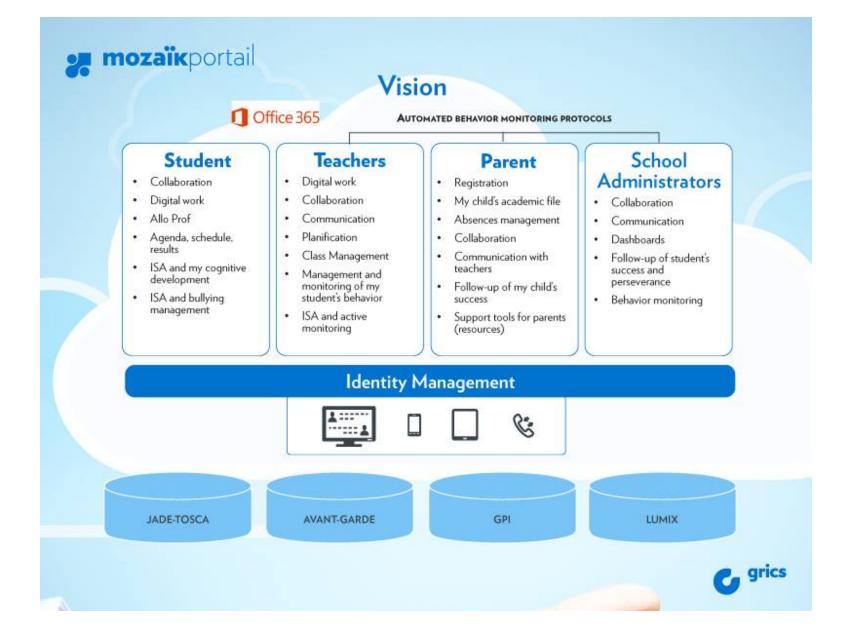

#### Presentation

- Mozaïk
- Mozaïk-Portail
- Questions
- Conclusion

#### Mozaïk-Portail in the youth sector

- Mozaïk-Registration: 52 School Boards + 3 more this year, 5th year
- Mozaïk-Portail for Parents: 63 School Boards, 3rd year
- Mozaïk-Portail for Students and Teachers: being tested in 5 School Boards, but 3950 teachers are already using it