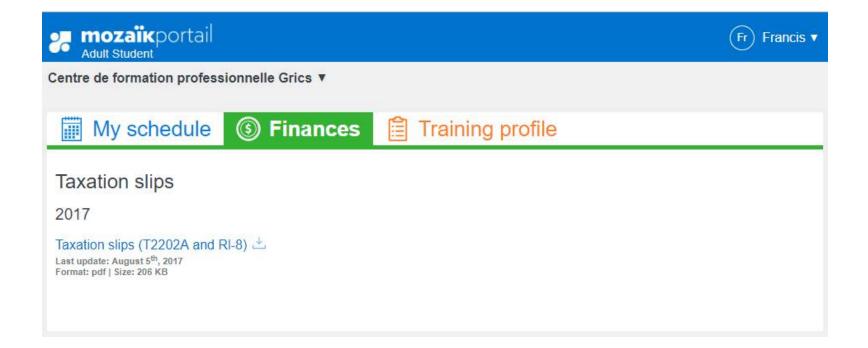

# Mozaïk-Portail for Students: November 2018

Display of student file:

- Display of training profile
- Display of schedule
- Display of tax receipts