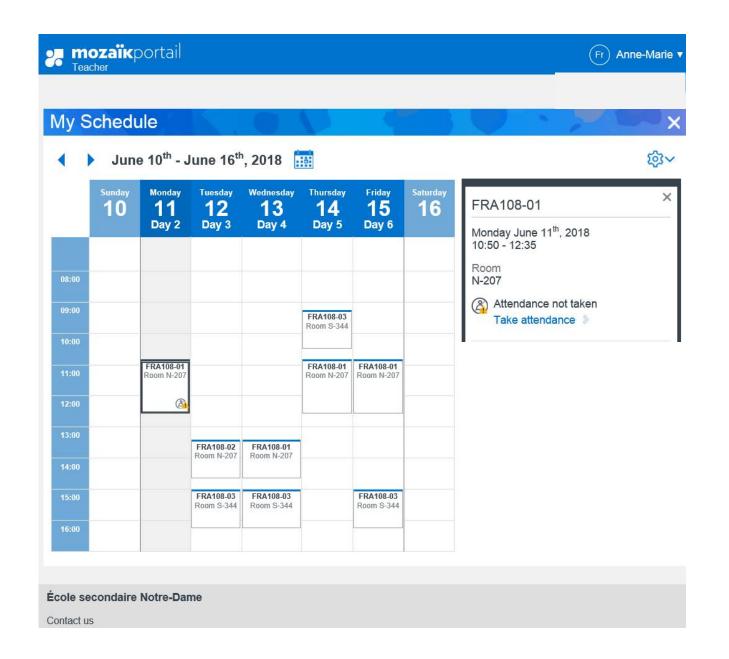

# Mozaïk-Portail for Teachers: April 2019

- Schedule
- Communication with students
- Entry of attendance and results
- Observation/intervention monitoring (OIM)

| <b>7 mozaïk</b> portail Teacher           |                    |                   | (Fr) Anne-Marie ▼            |
|-------------------------------------------|--------------------|-------------------|------------------------------|
| Monday June 11 <sup>th</sup>              | 🛞 My Groups        |                   |                              |
| 10:50 FRA108-01<br>12:35 Room N-207       |                    |                   | Email Post                   |
| Display in week mode 📎                    | 102                | ATELIT-31         | FRA108-01                    |
| My Data Posts history                     | FRA108-02          | FRA108-03         |                              |
|                                           | Resources          |                   |                              |
|                                           | ~                  | My resources > My | v organisation's resources 》 |
|                                           | Alloprof           |                   | ffice 365                    |
|                                           | Carrefour éducatio | n (ig si          | te web de la grics           |
|                                           | GPH GPI-Internet   |                   |                              |
|                                           |                    |                   |                              |
| École secondaire Notre-Dame<br>Contact us |                    |                   |                              |

| ly So | chedule               |                              |                         |                                 |                         | - 7                     |                |
|-------|-----------------------|------------------------------|-------------------------|---------------------------------|-------------------------|-------------------------|----------------|
|       | June 10 <sup>th</sup> | - June 16 <sup>th</sup> , 20 | 18 🔝                    |                                 |                         |                         | (j)            |
|       | Sunday<br>10          | Monday<br>11<br>Day 2        | Tuesday<br>12<br>Day 3  | Wednesday<br><b>13</b><br>Day 4 | Thursday<br>14<br>Day 5 | Friday<br>15<br>Day 6   | Saturday<br>16 |
| 08:00 |                       |                              |                         |                                 |                         |                         |                |
| 09:00 |                       |                              |                         |                                 | FRA108-03<br>Room S-344 |                         |                |
| 10:00 |                       |                              |                         |                                 | Noom o orr              |                         |                |
| 11:00 |                       | FRA108-01<br>Room N-207      |                         |                                 | FRA108-01<br>Room N-207 | FRA108-01<br>Room N-207 |                |
| 12:00 |                       | <u>(</u>                     |                         |                                 |                         |                         |                |
| 13:00 |                       |                              | FRA108-02               | FRA108-01                       |                         |                         |                |
| 14:00 |                       |                              | Room N-207              | Room N-207                      |                         |                         |                |
| 15:00 |                       |                              | FRA108-03<br>Room S-344 | FRA108-03<br>Room S-344         |                         | FRA108-03<br>Room S-344 |                |
| 16:00 |                       |                              |                         | -                               |                         |                         |                |