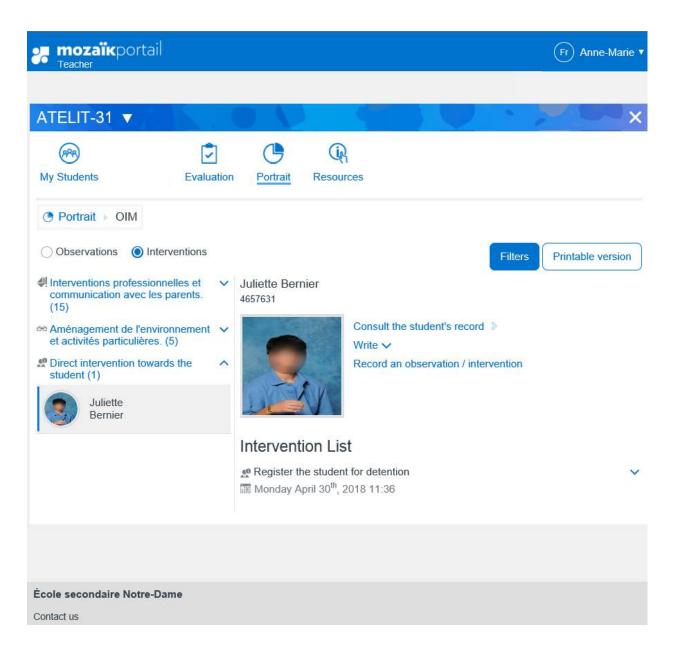

# Mozaïk-Portail for Teachers: April 2019

- Schedule
- Communication with students
- Entry of attendance and results
- Observation/intervention monitoring (OIM)

| <b>7 mozaïk</b> portail Teacher           |                    |                   | (Fr) Anne-Marie ▼            |
|-------------------------------------------|--------------------|-------------------|------------------------------|
| Monday June 11 <sup>th</sup>              | 🛞 My Groups        |                   |                              |
| 10:50 FRA108-01<br>12:35 Room N-207       |                    |                   | Email Post                   |
| Display in week mode 📎                    | 102                | ATELIT-31         | FRA108-01                    |
| My Data Posts history                     | FRA108-02          | FRA108-03         |                              |
|                                           | Resources          |                   |                              |
|                                           | ~                  | My resources > My | v organisation's resources 》 |
|                                           | Alloprof           |                   | ffice 365                    |
|                                           | Carrefour éducatio | n (ig si          | te web de la grics           |
|                                           | GPH GPI-Internet   |                   |                              |
|                                           |                    |                   |                              |
| École secondaire Notre-Dame<br>Contact us |                    |                   |                              |