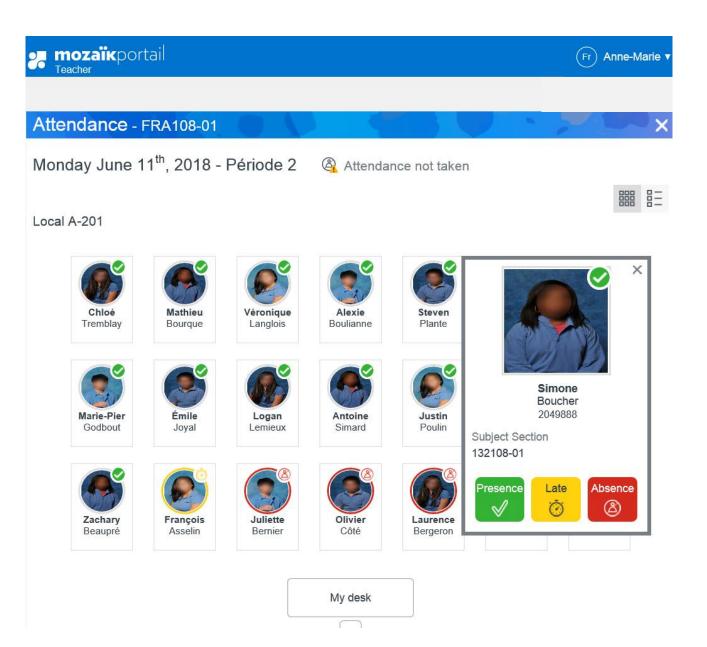

# Mozaïk-Portail for Teachers: April 2019

- Schedule
- Communication with students
- Entry of attendance and results
- Observation/intervention monitoring (OIM)

| <b>7 mozaïk</b> portail Teacher           |                    |                   | (Fr) Anne-Marie ▼            |
|-------------------------------------------|--------------------|-------------------|------------------------------|
| Monday June 11 <sup>th</sup>              | 🛞 My Groups        |                   |                              |
| 10:50 FRA108-01<br>12:35 Room N-207       |                    |                   | Email Post                   |
| Display in week mode 📎                    | 102                | ATELIT-31         | FRA108-01                    |
| My Data Posts history                     | FRA108-02          | FRA108-03         |                              |
|                                           | Resources          |                   |                              |
|                                           | ~                  | My resources > My | v organisation's resources 》 |
|                                           | Alloprof           |                   | ffice 365                    |
|                                           | Carrefour éducatio | n (ig si          | te web de la grics           |
|                                           | GPH GPI-Internet   |                   |                              |
|                                           |                    |                   |                              |
| École secondaire Notre-Dame<br>Contact us |                    |                   |                              |

| 7 mo<br>Teach | <b>zaïk</b> portail<br><sup>er</sup> |                                 | Fr A | nne-Marie ▼ |
|---------------|--------------------------------------|---------------------------------|------|-------------|
|               |                                      |                                 |      |             |
| Attend        | ance - FRA108-01                     |                                 |      | ×           |
| Monda         | y June 11 <sup>th</sup> , 2018 - Pé  | ériode 2 Attendance not taken   |      | 000 9-      |
|               | François<br>Asselin                  | O RETARD MOTIVÉ                 |      |             |
|               | Zachary<br>Beaupré                   | Presence      Late      Absence |      |             |
|               | Laurence<br>Bergeron                 | 8                               |      |             |
|               | Juliette<br>Bernier                  | 8 RENDEZ-VOUS MÉDICAL           |      |             |
| -             | Simone<br>Boucher                    | Presence      Late      Absence |      |             |
| 3             | Alexie<br>Boulianne                  | Presence      Late      Absence |      |             |
| 9             | Mathieu<br>Bourque                   | Presence      Late      Absence |      |             |
|               | Olivier<br>Côté                      | 8 RENCONTRE PRIVÉE DIRECTION    |      |             |